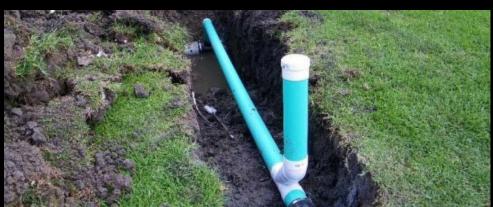

# WHAT IS A CLEANOUT AND BACKFLOW DEVICE?

SEWER LATERAL CLEANOUT ALLOWS ACCESS TO LATERAL

PROTECT
YOUR
BUILDING

SEWER CLEANOUT/ BACKFLOW PREVENTERS
KEEP SEWAGE FROM FLOWING BACK INTO THE BUILDING