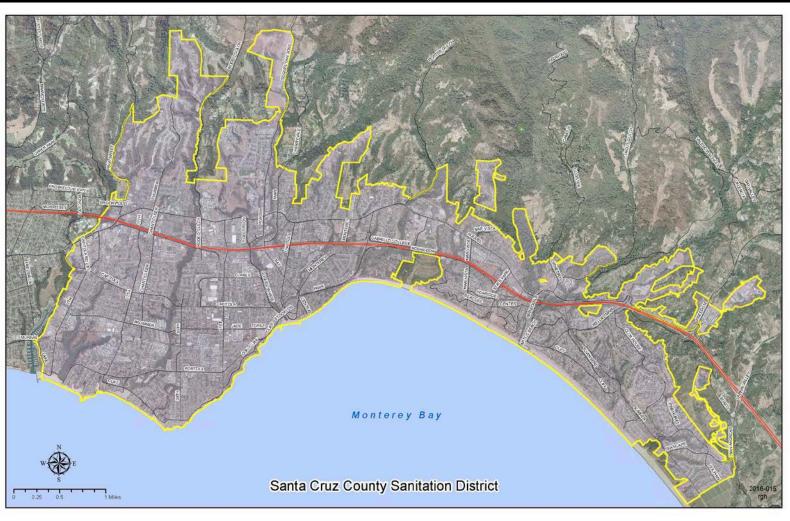

Santa Cruz County Sanitary Sewer Lateral Program

SANTA CRUZ COUNTY SANITARY SEWER LATERAL PROGRAM





# WHO DOES THIS AFFECT?

#### **Property Owners located in:**

- The Santa Cruz County Sanitation District
- The Freedom County Sanitation District
- The Davenport County Sanitation District
- The County's Community Service Areas (CSAs):
  - Place De Mer (CSA 2)
  - Sand Dollar Beach and Canon del Sol (CSA 5)
  - Boulder Creek (CSA 7)
  - Rolling Woods (CSA 10)
  - Trestle Beach (CSA 20)

## COUNTY GIS - A TOOL TO HELP YOU

https://gis.santacruzcounty.us/gisweb/





## SANITATION DISTRICT MAPS – SANTA CRUZ CO.

**Click for Map** 





## SANITATION DISTRICT MAPS - DAVENPORT

**Click for Map** 





## SANITATION DISTRICT MAP - FREEDOM

Click for Map





## SANITATION DISTRICT MAPS - CSAs





## WHAT?

1) WHAT IS A PRIVATE SEWER LATERAL?

2) WHAT ARE THE
RESPONSIBILITES OF AN
OWNER OF A PRIVATE SEWER
LATERAL?

3) WHAT IS THE COUNTY'S SEWER LATERAL PROGRAM?

## WHAT IS A PRIVATE SEWER LATERAL?

A PRIVATE SEWER LATERAL EXTENDS FROM THE BUILDING TO THE PUBLIC SEWER MAIN.





## WHAT ARE THE RESPONSIBILITES OF AN OWNER OF A PRIVATE SEWER LATERAL?

#### CHECK OUT OUR CODES



| SCCSD<br>CODE REFERENCE | FCSD<br>CODE REFERENCE                        | DCSD<br>CODE REFERENCE                                                    | COUNTY OF SANTA CRUZ/<br>CSA'S CODE REFERENCE