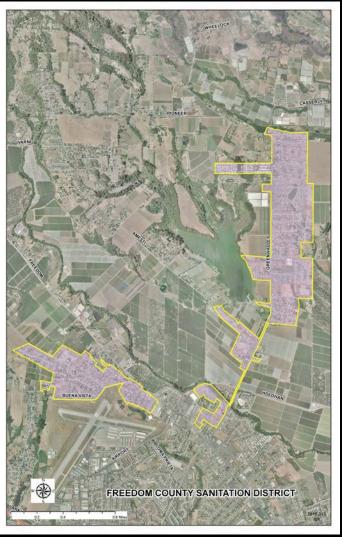

Santa Cruz County Sanitary Sewer Lateral Program

SANTA CRUZ COUNTY SANITARY SEWER LATERAL PROGRAM





# WHO DOES THIS AFFECT?

#### **Property Owners located in:**

- The Santa Cruz County Sanitation District
- The Freedom County Sanitation District
- The Davenport County Sanitation District
- The County's Community Service Areas (CSAs):
  - Place De Mer (CSA 2)
  - Sand Dollar Beach and Canon del Sol (CSA 5)
  - Boulder Creek (CSA 7)
  - Rolling Woods (CSA 10)
  - Trestle Beach (CSA 20)

## COUNTY GIS - A TOOL TO HELP YOU

https://gis.santacruzcounty.us/gisweb/





## SANITATION DISTRICT MAPS – SANTA CRUZ CO.

**Click for Map** 





## SANITATION DISTRICT MAPS - DAVENPORT

**Click for Map** 





## SANITATION DISTRICT MAP - FREEDOM

Click for Map





## SANITATION DISTRICT MAPS - CSAs





## WHAT?

1) WHAT IS A PRIVATE SEWER LATERAL?

2) WHAT ARE THE
RESPONSIBILITES OF AN
OWNER OF A PRIVATE SEWER
LATERAL?

3) WHAT IS THE COUNTY'S SEWER LATERAL PROGRAM?

## WHAT IS A PRIVATE SEWER LATERAL?

A PRIVATE SEWER LATERAL EXTENDS FROM THE BUILDING TO THE PUBLIC SEWER MAIN.





## WHAT ARE THE RESPONSIBILITES OF AN OWNER OF A PRIVATE SEWER LATERAL?

#### CHECK OUT OUR CODES



| SCCSD<br>CODE REFERENCE | FCSD<br>CODE REFERENCE                        | DCSD<br>CODE REFERENCE                                                    | COUNTY OF SANTA CRUZ/<br>CSA'S CODE REFERENCE