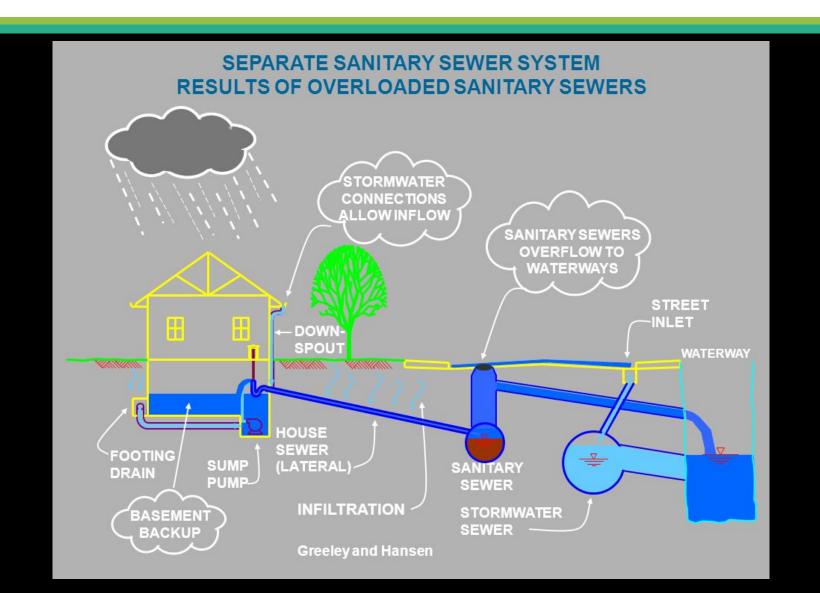

## WHY DOES THE COUNTY CARE ABOUT PRIVATE SEWER LATERALS?

INFLOW AND INFILTRATION (AKA I&I)

## PREVENTING OVERLOADED SEWERS

## PREVENTING SANITARY SEWER OVERFLOWS

**AKA SSOs** 