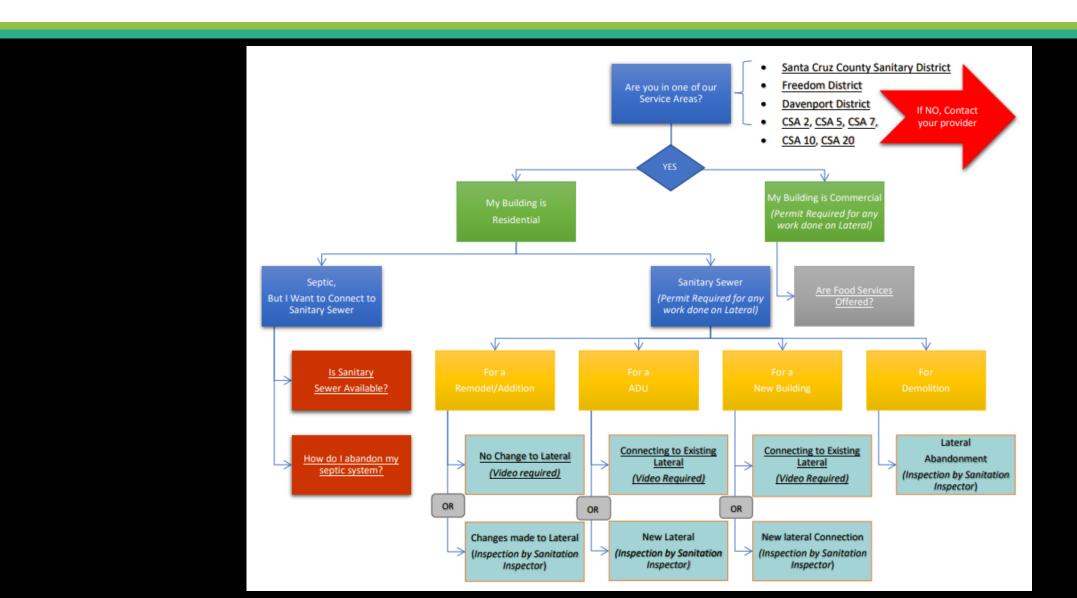

#### **Property Owners located in:**

- The Santa Cruz County Sanitation District
- The Freedom County Sanitation District
- The Davenport County Sanitation District
- The County's Community Service Areas (CSAs):
  - Place De Mer (CSA 2)
  - Sand Dollar Beach and Canon del Sol (CSA 5)
  - Boulder Creek (CSA 7)
  - Rolling Woods (CSA 10)
  - Trestle Beach (CSA 20)

## WHEN MUST OWNERS COMPLY WITH THE SEWER LATERAL PROGRAM?

- FREEDOM COUNTY SANITATION DISTRICT 2011
- ➤ DAVENPORT COUNTY SANITATION DISTRICT 2011
- ➤ CSAs 2011

## WHEN ARE VIDEOS REQUIRED?

VIDEO INSPECTIONS AND ALL REQUIRED REPAIRS MUST BE COMPLETED PRIOR TO:

- > CLOSE OF ESCROW SELLER RESPONSIBILITY
- >CONNECTING TO AN EXISTING LATERAL
- ➤ RECEIVING CLEARANCE FROM THE BUILDING DEPARTMENT FOR A REMODEL OR BUILDING ADDITION