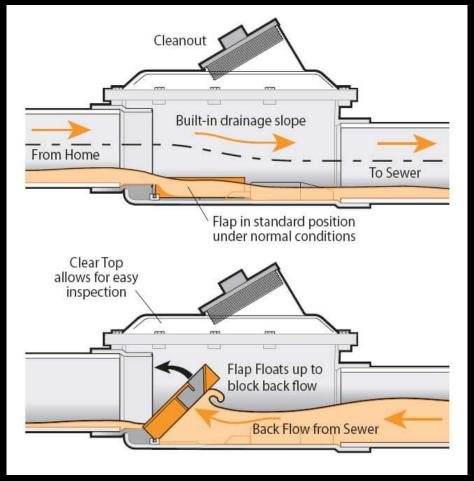

# WHAT IS A CLEANOUT AND BACKFLOW DEVICE?

SEWER LATERAL CLEANOUT ALLOWS ACCESS TO LATERAL

PROTECT
YOUR
BUILDING

SEWER CLEANOUT/ BACKFLOW PREVENTERS
KEEP SEWAGE FROM FLOWING BACK INTO THE BUILDING