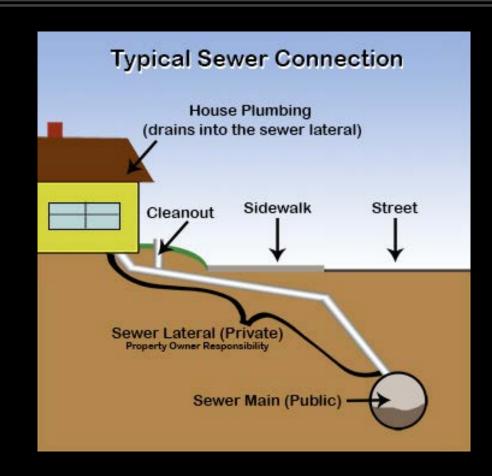

## WHAT IS A PRIVATE SEWER LATERAL?

A PRIVATE SEWER LATERAL EXTENDS FROM THE BUILDING TO THE PUBLIC SEWER MAIN.

# WHAT IS A CLEANOUT AND BACKFLOW DEVICE?

SEWER LATERAL CLEANOUT ALLOWS ACCESS TO LATERAL

PROTECT
YOUR
BUILDING

SEWER CLEANOUT/ BACKFLOW PREVENTERS
KEEP SEWAGE FROM FLOWING BACK INTO THE BUILDING