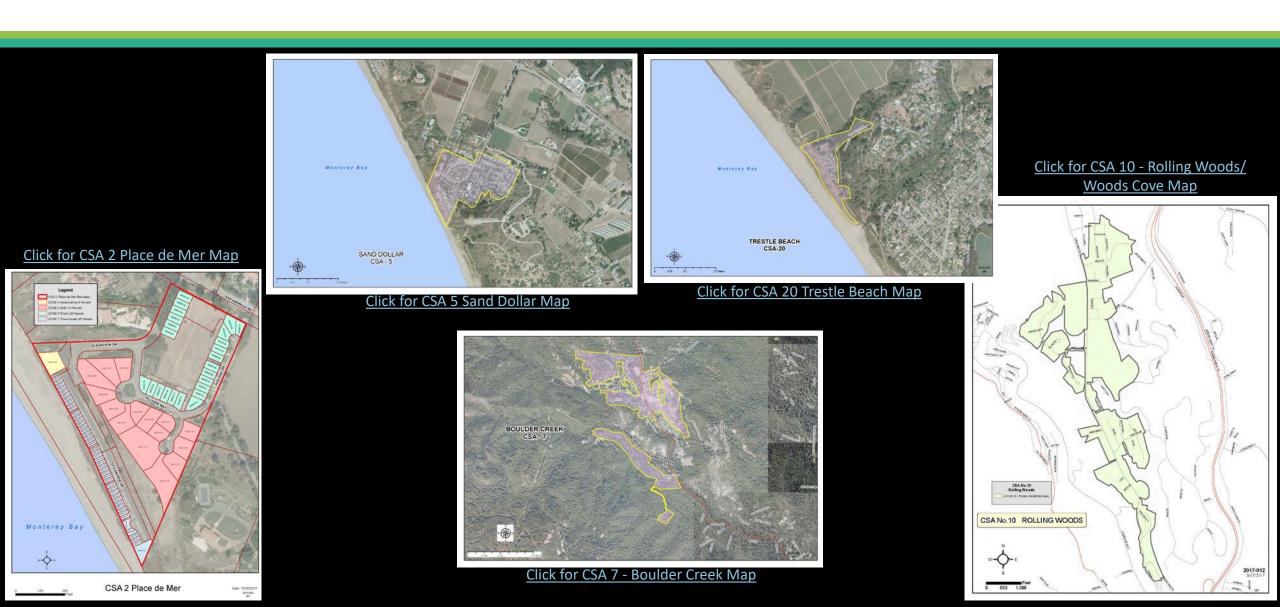

a Cruz County Sanitary Sewer Lateral Program

SANTA CRUZ COUNTY SANITARY SEWER LATERAL PROGRAM





# WHO DOES THIS AFFECT?

#### **Property Owners located in:**

- The Santa Cruz County Sanitation District
- The Freedom County Sanitation District
- The Davenport County Sanitation District
- The County's Community Service Areas (CSAs):
  - Place De Mer (CSA 2)
  - Sand Dollar Beach and Canon del Sol (CSA 5)
  - Boulder Creek (CSA 7)
  - Rolling Woods (CSA 10)
  - Trestle Beach (CSA 20)

## COUNTY GIS - A TOOL TO HELP YOU

https://gis.santacruzcounty.us/gisweb/





## SANITATION DISTRICT MAPS – SANTA CRUZ CO.

**Click for Map** 





## SANITATION DISTRICT MAPS - DAVENPORT

**Click for Map** 





## SANITATION DISTRICT MAP - FREEDOM

Click for Map





## SANITATION DISTRICT MAPS - CSAs





## WHAT?

1) WHAT IS A PRIVATE SEWER LATERAL?

2) WHAT ARE THE
RESPONSIBILITES OF AN
OWNER OF A PRIVATE SEWER
LATERAL?

3) WHAT IS THE COUNTY'S SEWER LATERAL PROGRAM?

## WHAT IS A PRIVATE SEWER LATERAL?

A PRIVATE SEWER LATERAL EXTENDS FROM THE BUILDING TO THE PUBLIC SEWER MAIN.





## WHAT ARE THE RESPONSIBILITES OF AN OWNER OF A PRIVATE SEWER LATERAL?

#### CHECK OUT OUR CODES



| SCCSD<br>CODE REFERENCE | FCSD<br>CODE REFERENCE                        | DCSD<br>CODE REFERENCE                                                    | COUNTY OF SANTA CRUZ/<br>CSA'S CODE REFERENCE