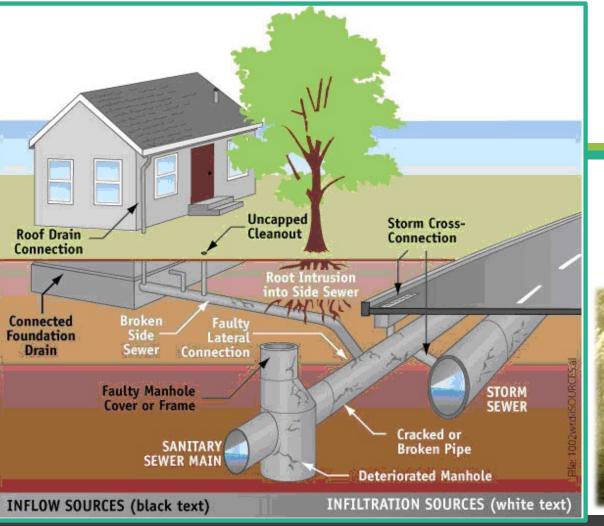

## WHY DOES THE COUNTY CARE ABOUT PRIVATE SEWER LATERALS?

INFLOW AND INFILTRATION (AKA I&I)

## PREVENTING OVERLOADED SEWERS

## PREVENTING SANITARY SEWER OVERFLOWS

**AKA SSOs** 