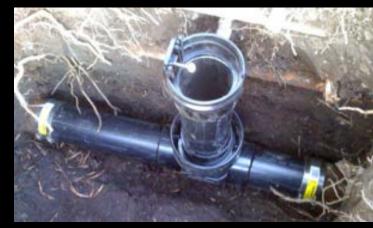

# WHAT IS A CLEANOUT AND BACKFLOW DEVICE?

SEWER LATERAL CLEANOUT ALLOWS ACCESS TO LATERAL

PROTECT
YOUR
BUILDING

SEWER CLEANOUT/ BACKFLOW PREVENTERS
KEEP SEWAGE FROM FLOWING BACK INTO THE BUILDING