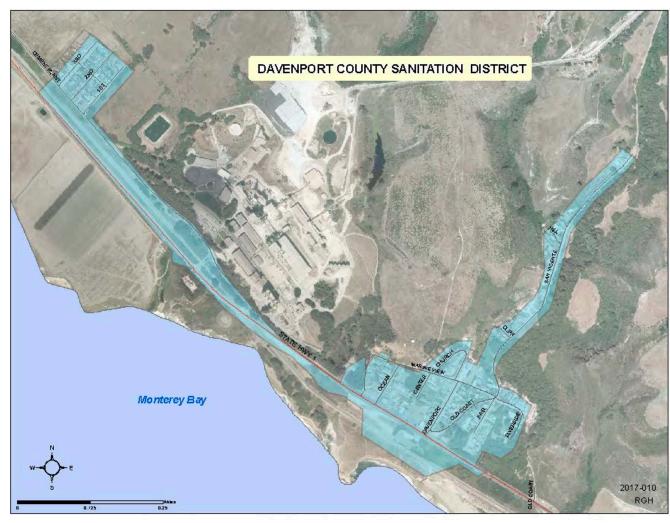

Santa Cruz County Sanitary Sewer Lateral Program

SANTA CRUZ COUNTY SANITARY SEWER LATERAL PROGRAM





# WHO DOES THIS AFFECT?

#### **Property Owners located in:**

- The Santa Cruz County Sanitation District
- The Freedom County Sanitation District
- The Davenport County Sanitation District
- The County's Community Service Areas (CSAs):
  - Place De Mer (CSA 2)
  - Sand Dollar Beach and Canon del Sol (CSA 5)
  - Boulder Creek (CSA 7)
  - Rolling Woods (CSA 10)
  - Trestle Beach (CSA 20)

## COUNTY GIS - A TOOL TO HELP YOU

https://gis.santacruzcounty.us/gisweb/





## SANITATION DISTRICT MAPS – SANTA CRUZ CO.

**Click for Map** 





## SANITATION DISTRICT MAPS - DAVENPORT

**Click for Map** 





## SANITATION DISTRICT MAP - FREEDOM

Click for Map





## SANITATION DISTRICT MAPS - CSAs





## WHAT?

1) WHAT IS A PRIVATE SEWER LATERAL?

2) WHAT ARE THE
RESPONSIBILITES OF AN
OWNER OF A PRIVATE SEWER
LATERAL?

3) WHAT IS THE COUNTY'S SEWER LATERAL PROGRAM?

## WHAT IS A PRIVATE SEWER LATERAL?

A PRIVATE SEWER LATERAL EXTENDS FROM THE BUILDING TO THE PUBLIC SEWER MAIN.





## WHAT ARE THE RESPONSIBILITES OF AN OWNER OF A PRIVATE SEWER LATERAL?

#### CHECK OUT OUR CODES



| SCCSD<br>CODE REFERENCE | FCSD<br>CODE REFERENCE                        | DCSD<br>CODE REFERENCE                                                    | COUNTY OF SANTA CRUZ/<br>CSA'S CODE REFERENCE