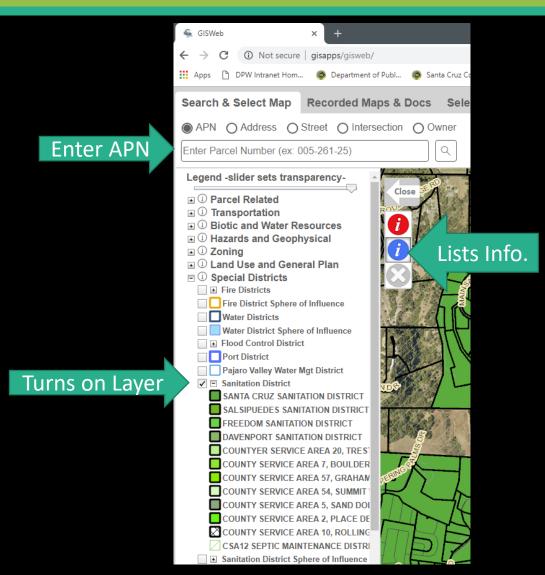

Santa Cruz County Sanitary Sewer Lateral Program

SANTA CRUZ COUNTY SANITARY SEWER LATERAL PROGRAM





# WHO DOES THIS AFFECT?

#### **Property Owners located in:**

- The Santa Cruz County Sanitation District
- The Freedom County Sanitation District
- The Davenport County Sanitation District
- The County's Community Service Areas (CSAs):
  - Place De Mer (CSA 2)
  - Sand Dollar Beach and Canon del Sol (CSA 5)
  - Boulder Creek (CSA 7)
  - Rolling Woods (CSA 10)
  - Trestle Beach (CSA 20)

## COUNTY GIS - A TOOL TO HELP YOU

https://gis.santacruzcounty.us/gisweb/





## SANITATION DISTRICT MAPS – SANTA CRUZ CO.

**Click for Map** 





## SANITATION DISTRICT MAPS - DAVENPORT

**Click for Map** 





## SANITATION DISTRICT MAP - FREEDOM

Click for Map





## SANITATION DISTRICT MAPS - CSAs





## WHAT?

1) WHAT IS A PRIVATE SEWER LATERAL?

2) WHAT ARE THE
RESPONSIBILITES OF AN
OWNER OF A PRIVATE SEWER
LATERAL?

3) WHAT IS THE COUNTY'S SEWER LATERAL PROGRAM?

## WHAT IS A PRIVATE SEWER LATERAL?

A PRIVATE SEWER LATERAL EXTENDS FROM THE BUILDING TO THE PUBLIC SEWER MAIN.





## WHAT ARE THE RESPONSIBILITES OF AN OWNER OF A PRIVATE SEWER LATERAL?

#### CHECK OUT OUR CODES



| SCCSD<br>CODE REFERENCE | FCSD<br>CODE REFERENCE                        | DCSD<br>CODE REFERENCE                                                    | COUNTY OF SANTA CRUZ/<br>CS